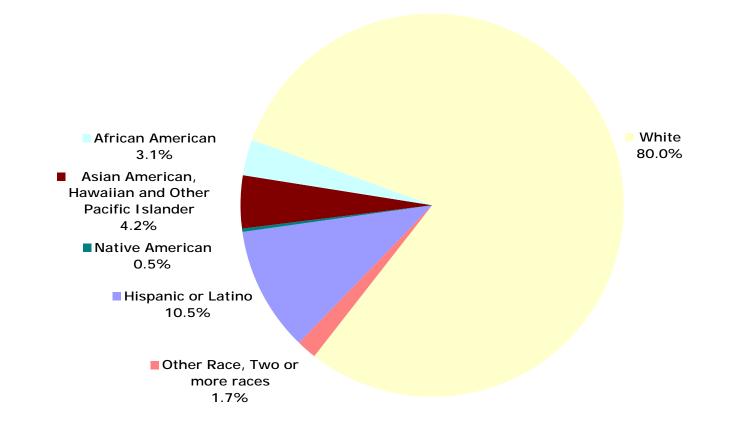

|                    | Population age 85 and over   |                       |                    |                                                           |                     |       |                                     |  |
|--------------------|------------------------------|-----------------------|--------------------|-----------------------------------------------------------|---------------------|-------|-------------------------------------|--|
| COUNTY             | All Races and<br>Ethnicities | Hispanic or<br>Latino | Native<br>American | Asian American,<br>Hawaiian and Other<br>Pacific Islander | African<br>American | White | Other Race,<br>Two or more<br>races |  |
| Fresno             | 9,707                        | 12.5%                 | 0.5%               | 4.8%                                                      | 3.8%                | 77.0% | 1.5%                                |  |
| Kern               | 6,457                        | 10.4%                 | 0.7%               | 2.6%                                                      | 4.0%                | 80.7% | 1.5%                                |  |
| Kings              | 1,089                        | 15.5%                 | 0.3%               | 3.1%                                                      | 4.1%                | 75.0% | 1.9%                                |  |
| Madera             | 1,388                        | 12.0%                 | 1.2%               | 1.3%                                                      | 5.3%                | 78.5% | 1.7%                                |  |
| Merced             | 2,099                        | 13.8%                 | 0.3%               | 3.6%                                                      | 3.5%                | 75.7% | 3.0%                                |  |
| San Joaquin        | 7,507                        | 7.5%                  | 0.2%               | 8.4%                                                      | 3.6%                | 78.2% | 2.0%                                |  |
| Stanislaus         | 5,819                        | 6.9%                  | 0.5%               | 1.8%                                                      | 0.9%                | 88.1% | 1.8%                                |  |
| Tulare             | 4,337                        | 12.8%                 | 0.4%               | 2.6%                                                      | 1.2%                | 81.5% | 1.5%                                |  |
| SJV Counties Total | 38,403                       | 10.5%                 | 0.5%               | 4.2%                                                      | 3.1%                | 80.0% | 1.7%                                |  |
|                    |                              |                       |                    |                                                           |                     |       |                                     |  |
| California         | 425,657                      | 9.1%                  | 0.3%               | 6.7%                                                      | 4.4%                | 78.2% | 1.3%                                |  |
| US                 | 4,239,587                    | 3.6%                  | 0.3%               | 1.5%                                                      | 7.3%                | 86.7% | 0.7%                                |  |
|                    |                              |                       |                    |                                                           |                     |       |                                     |  |

## Population age 85 and over in the San Joaquin Valley, 2000

Source: U.S. Census Bureau, Census 2000