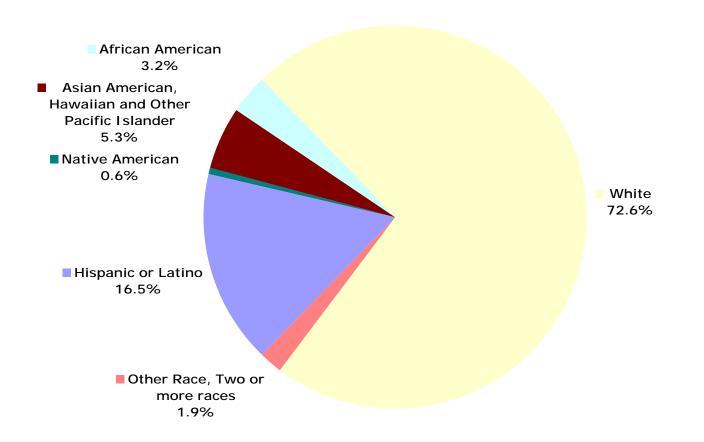

|                    | Population age 65 and over   |                       |                    |                                                           |                     |       |                                     |  |
|--------------------|------------------------------|-----------------------|--------------------|-----------------------------------------------------------|---------------------|-------|-------------------------------------|--|
| COUNTY             | All Races and<br>Ethnicities | Hispanic or<br>Latino | Native<br>American | Asian American,<br>Hawaiian and Other<br>Pacific Islander | African<br>American | White | Other Race,<br>Two or more<br>races |  |
| Fresno             | 79,209                       | 19.5%                 | 0.5%               | 6.6%                                                      | 3.8%                | 68.0% | 1.6%                                |  |
| Kern               | 62,054                       | 15.0%                 | 0.7%               | 3.3%                                                      | 3.8%                | 75.4% | 1.8%                                |  |
| Kings              | 9,557                        | 21.7%                 | 0.6%               | 4.0%                                                      | 3.7%                | 68.0% | 2.0%                                |  |
| Madera             | 13,596                       | 16.1%                 | 1.1%               | 1.3%                                                      | 3.0%                | 76.1% | 2.3%                                |  |
| Merced             | 20,004                       | 19.6%                 | 0.4%               | 4.7%                                                      | 3.7%                | 69.0% | 2.5%                                |  |
| San Joaquin        | 59,799                       | 13.1%                 | 0.4%               | 10.1%                                                     | 4.3%                | 70.0% | 2.0%                                |  |
| Stanislaus         | 46,697                       | 11.7%                 | 0.5%               | 2.7%                                                      | 1.3%                | 81.4% | 2.3%                                |  |
| Tulare             | 35,917                       | 20.8%                 | 0.6%               | 3.4%                                                      | 1.1%                | 72.3% | 1.8%                                |  |
| SJV Counties Total | 326,833                      | 16.5%                 | 0.6%               | 5.3%                                                      | 3.2%                | 72.6% | 1.9%                                |  |
|                    |                              |                       |                    |                                                           |                     |       |                                     |  |
| California         | 3,595,658                    | 13.1%                 | 0.4%               | 9.9%                                                      | 5.0%                | 70.0% | 1.6%                                |  |
| US                 | 34,991,753                   | 5.0%                  | 0.4%               | 2.3%                                                      | 8.0%                | 83.6% | 0.8%                                |  |
|                    |                              |                       |                    |                                                           |                     |       |                                     |  |

## Population age 65 and over in the San Joaquin Valley, 2000

Source: U.S. Census Bureau, Census 2000