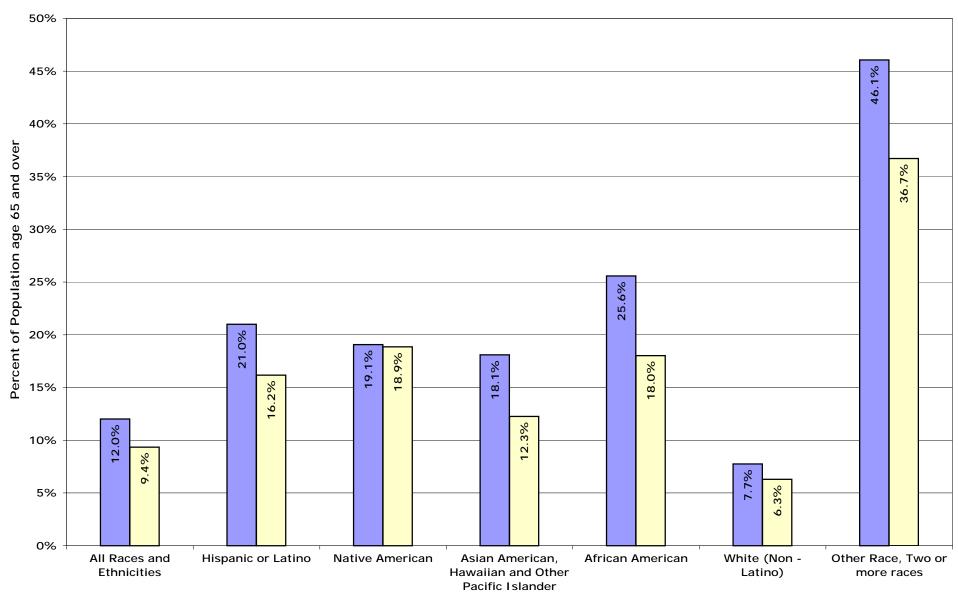

|                    | Population age 65 and over, below the poverty level |                       |                 |                                                           |                     |                            |                                     |  |  |
|--------------------|-----------------------------------------------------|-----------------------|-----------------|-----------------------------------------------------------|---------------------|----------------------------|-------------------------------------|--|--|
| COUNTY             | All Races and Ethnicities                           | Hispanic or<br>Latino | Native American | Asian American,<br>Hawaiian and Other<br>Pacific Islander | African<br>American | White<br>(Non -<br>Latino) | Other Race,<br>Two or more<br>races |  |  |
| Fresno             | 12.3%                                               | 21.3%                 | 29.3%           | 18.8%                                                     | 26.7%               | 6.6%                       | 52.3%                               |  |  |
| Kern               | 12.6%                                               | 21.7%                 | 18.0%           | 19.5%                                                     | 33.0%               | 8.6%                       | 42.7%                               |  |  |
| Kings              | 10.3%                                               | 13.3%                 | 1.5%            | 9.3%                                                      | 21.2%               | 8.3%                       | 18.4%                               |  |  |
| Madera             | 10.7%                                               | 21.5%                 | 2.9%            | 8.1%                                                      | 17.6%               | 7.4%                       | 54.1%                               |  |  |
| Merced             | 12.9%                                               | 20.1%                 | 11.8%           | 17.4%                                                     | 20.8%               | 9.0%                       | 43.0%                               |  |  |
| San Joaquin        | 11.9%                                               | 21.3%                 | 18.3%           | 18.1%                                                     | 19.6%               | 7.7%                       | 43.9%                               |  |  |
| Stanislaus         | 10.3%                                               | 16.6%                 | 25.1%           | 22.6%                                                     | 24.2%               | 7.9%                       | 39.2%                               |  |  |
| Tulare             | 13.3%                                               | 25.1%                 | 13.2%           | 12.9%                                                     | 38.9%               | 7.7%                       | 54.9%                               |  |  |
| SJV Counties Total | 12.0%                                               | 21.0%                 | 19.1%           | 18.1%                                                     | 25.6%               | 7.7%                       | 46.1%                               |  |  |
| California         | 9.4%                                                | 16.2%                 | 18.9%           | 12.3%                                                     | 18.0%               | 6.3%                       | 36.7%                               |  |  |
| US                 | 11.2%                                               | 24.4%                 | 30.7%           | 14.1%                                                     | 30.7%               | 8.5%                       | 49.8%                               |  |  |
|                    |                                                     |                       |                 |                                                           |                     |                            |                                     |  |  |

Source: U.S. Census Bureau, Census 2000

## Elderly Population, Poverty Level by Ethnicity, 2000

Source: U.S. Census Bureau, Census 2000

■ San Joaquin Valley Counties ■ California