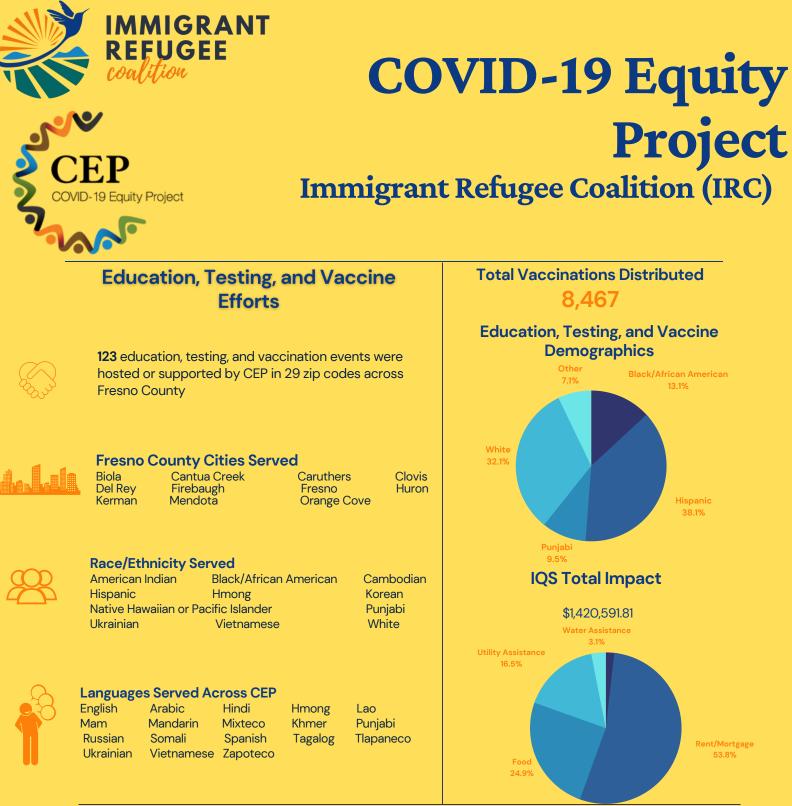

## Community Outreach, Isolation and Quarantine Support Efforts, and Testing/Vaccine/Education Events through May 26, 2021, Fresno County

From August 2020 through May 2021, CEP CHWs have engaged in 9,052 community outreach interactions, reaching all of the CEP's target areas in Fresno County. Fifty percent of all outreach took place in the following zip codes: 93727, 93722, 93702, 93706, 93726, 93703, 93662, 93705. Similarly, Isolation and Quarantine Support requests were documented from all target areas, with 52% of requests from the following zip codes: 93727, 93722, 93702, 93702, 93703, 93706, 93726, 93705. A total of 123 testing, vaccination, and education events were hosted or supported by CEP in 29 zip codes across Fresno County.