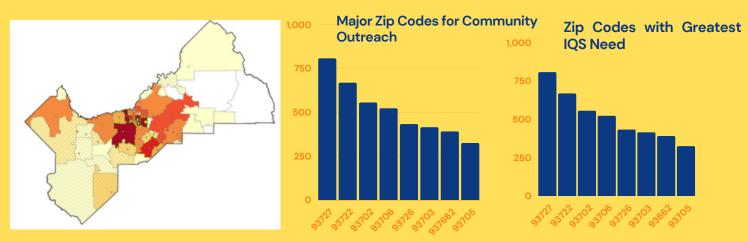

## Community Outreach, Isolation and Quarantine Support Efforts, and Testing/Vaccine/Education Events through May 26, 2021, Fresno County

From August 2020 through May 2021, CEP CHWs have engaged in 9,052 community outreach interactions, reaching all of the CEP's target areas in Fresno County. Fifty percent of all outreach took place in the following zip codes: 93727, 93722, 93702, 93706, 93726, 93703, 93662, 93705. Similarly, Isolation and Quarantine Support requests were documented from all target areas, with 52% of requests from the following zip codes: 93727, 93722, 93702, 93702, 93703, 93706, 93726, 93705. A total of 123 testing, vaccination, and education events were hosted or supported by CEP in 29 zip codes across Fresno County.