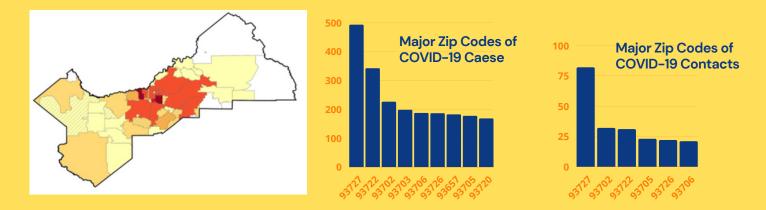

## Cases and Contacts by Zip Code, Investigated through May 26, 2021, Fresno County

CEP case investigation and contact tracing reached all target areas and almost all zip codes in Fresno County. From August 2020 through May 2021, CEP CHWs investigated 3,941 cases and identified 355 contacts. Fifty-five percent of cases were in the following zip codes: 93727, 93702, 93703, 93706, 93726, 93657, 93705, 93720. Fifty-eight percent of contacts were in the following zip codes: 93727, 93702, 93707, 93702, 93702, 93702, 93706, 93726, 93705, 93706, 93726, 93706.