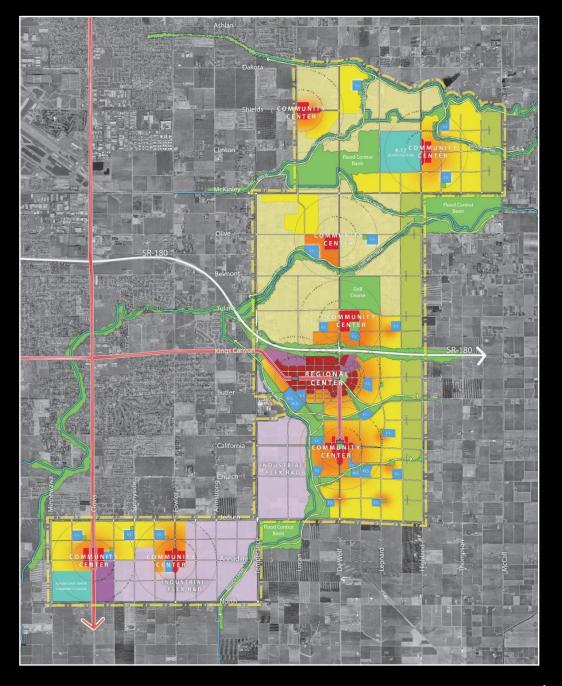

#### Community & Regional Centers

- mixed use areas of retail, entertainment, office, residential, and other uses
- vary in terms of intensity of use and the reach of their market area

- Community & Regional Centers
  - mixed use areas of retail, entertainment, office, residential, and other uses
  - vary in terms of intensity of use and the reach of their market area

- Community & Regional Centers
  - mixed use areas of retail, entertainment, office, residential, and other uses
  - vary in terms of intensity of use and the reach of their market area

- Community & Regional Centers
  - mixed use areas of retail, entertainment, office, residential, and other uses
  - vary in terms of intensity of use and the reach of their market area