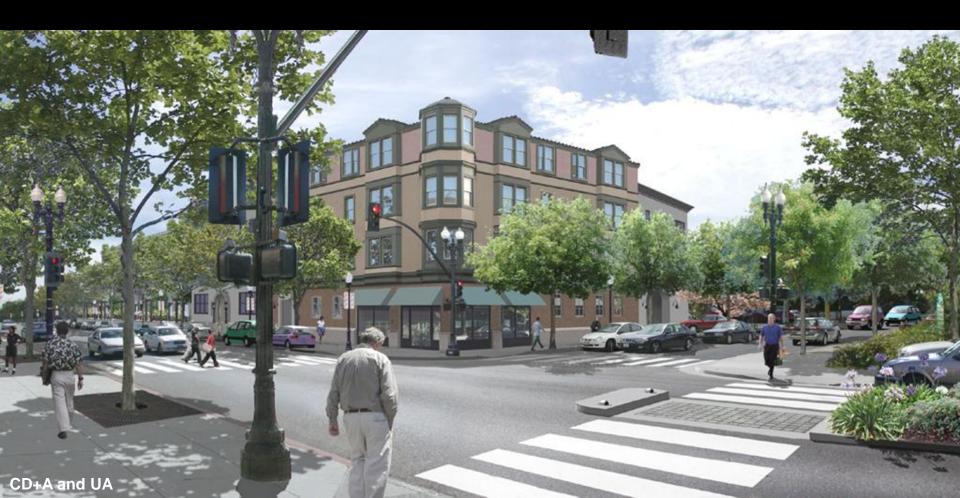

# Street Improvements & Infill Mixed Use East 14<sup>th</sup> Street San Leandro, California

# East 14<sup>th</sup> Street San Leandro, California