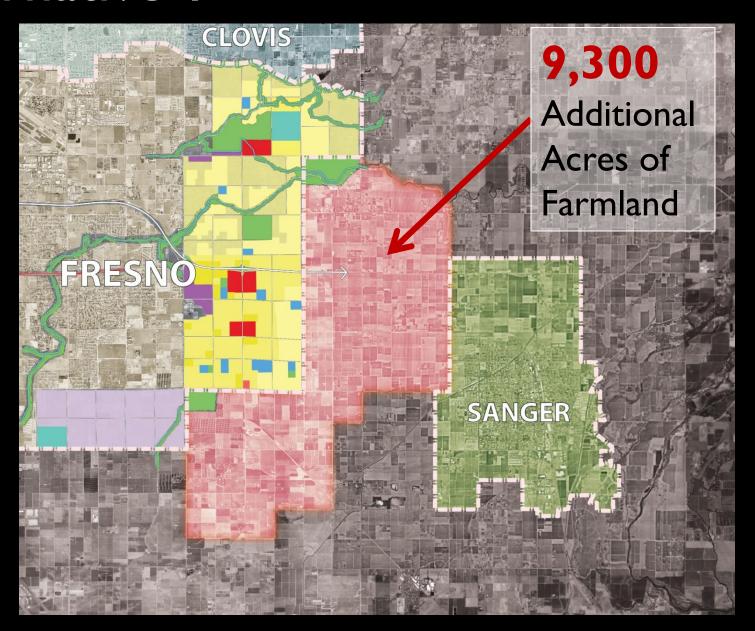

y of Fresno

## 2035 General Plan Update Strategic Goals and Policies Framework

- Economy
- Transportation
- Air Quality
- Demography
- Quality-of-Institutions and Quality-of-Life
- Suburban Form-
- Water and Energy Resources
- Non-Strategic and Fragmented Local Governments
- Non-Integrated Planning and Performance Systems

## 2035 General Plan Update Strategic Goals and Policies Framework

#### • Secular Threats

- Rising Cost of Capital and Commodity Inflation -
- Costs Persistently Overwhelm Revenues
- Lack of Unified Leadership and Strategic Action
- Opportunities Now
  - Economy
  - Compact and Sustainable Urban Form
  - Systematically Link Sustainable Planning, Fiscal Policy, and Economic Development with Everything
  - Capture Low Long-Term Financing Rates Now



## Alternative I



## Alternative 2

Design Alternative

43,800 Homes 35,500 Jobs





### **Existing Condition**

# East 14<sup>th</sup> Street San Leandro, California



## Street Improvements & Infill Townhomes

# East 14<sup>th</sup> Street San Leandro, California



# Street Improvements & Infill Mixed Use East 14<sup>th</sup> Street San Leandro, California



#### Community & Regional Centers

- mixed use areas of retail, entertainment, office, residential, and other uses
- vary in terms of intensity of use and the reach of their market area



- Community & Regional Centers
  - mixed use areas of retail, entertainment, office, residential, and other uses
  - vary in terms of intensity of use and the reach of their market area



- Community & Regional Centers
  - mixed use areas of retail, entertain